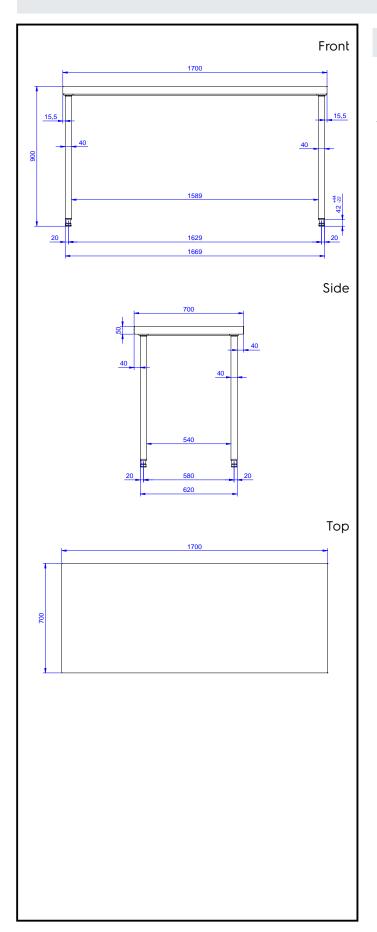

# **Key Information:**

External dimensions, Width:

133222 (TG1700N)1700 mmExternal dimensions, Depth:700 mmExternal dimensions, Height:900 mmWorktop thickness:50 mmNet weight:52 kg

Standard Preparation 1700 mm Work Table